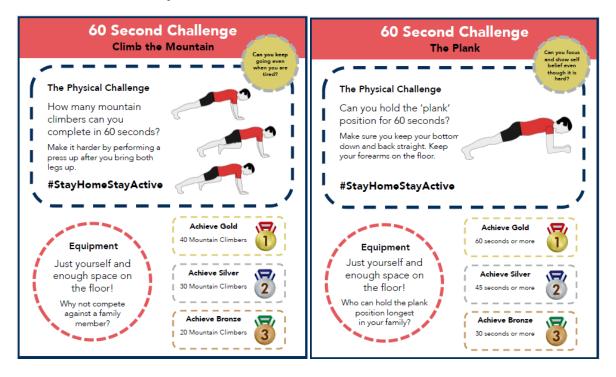

## 60 second challenges: Mountain climbers/The Plank

Complete the following movements and see how many you can complete in 60 seconds:

Be sure to write down your results so we can add them to our leaderboard!