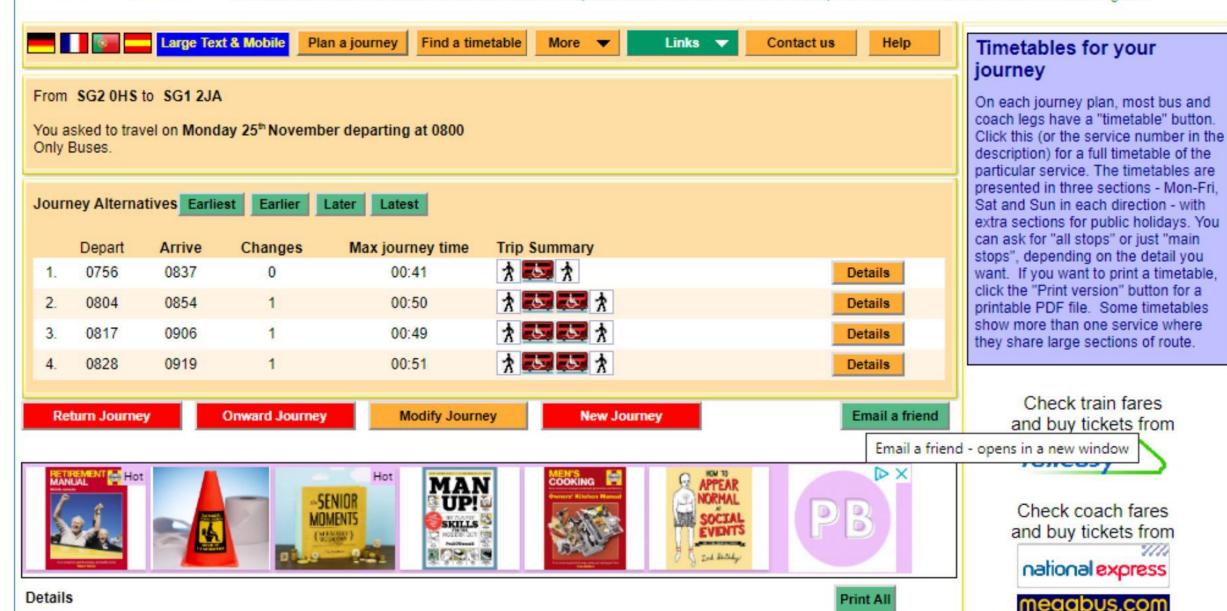

and get off at

https://hcc.learnaboutwork.net/home-school.asp?B=1

**HERTFORDSHIRE** 

CONSTABULARY

University of Hertfordshire UH Aspire

**Operating Department Practitioner** 

NORTH **HERTFORDSHIRE** COLLEGE