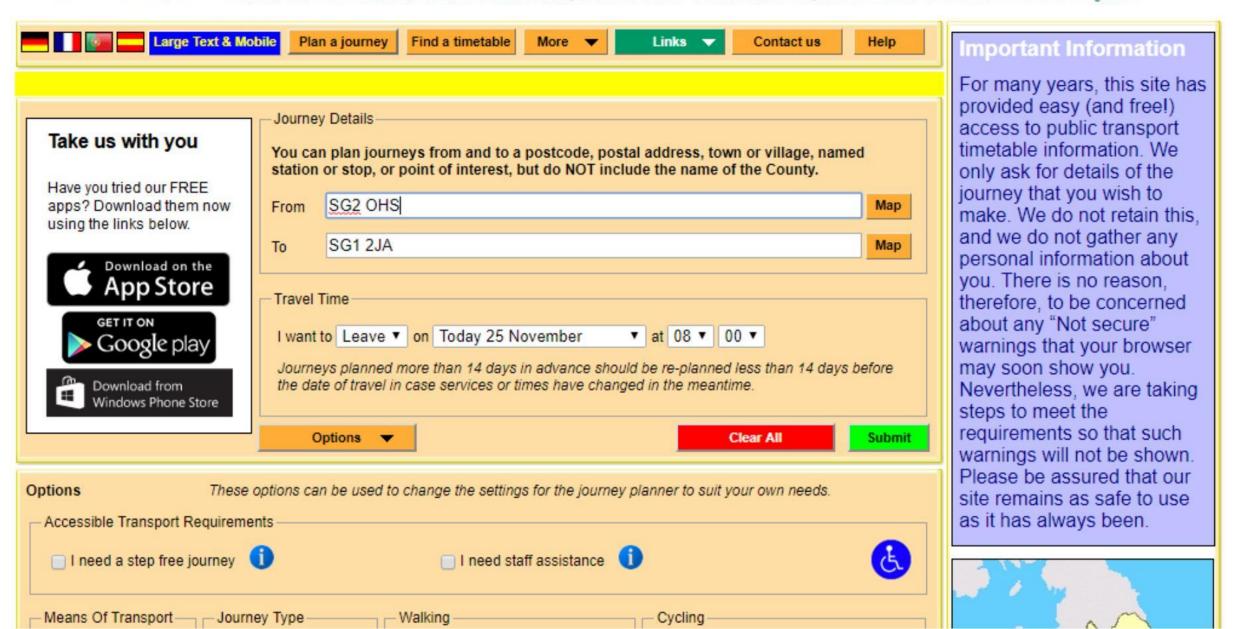

#### for public transport journey planning within Great Britain

from traveline south east and anglia

in association with TfL and traveline south west, east midlands & west midlands, and with data from all other traveline regions